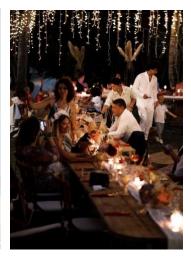

## Wedding reception - Service and Décor include

- Chef service + 1 waitress
- Creole or international BBQ dinner on the beach
- Menu + water + 3 bottles of wine

- Table set up or picnic set up- cutlery, glasses, chairs tropical centrepiece or white and greenery
- Fairy lights canopy
- Representative attending the event ensuring all goes smoothly well

Additional guests up to 20 pax= additional extra fee of €120 per pax

NB - if the reception is held at any hotel or private beach pricing is subject to hotel or venue policy.

- If you require only decor, we will make a personalised quote
- The group package acts as an additional to any small package
- Set up on any outer islands are subject to additional transportation and accommodation fees