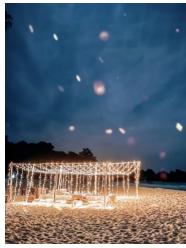

## Wedding reception - Service and Décor include

- Chef service + 1 waitress
- Creole or international BBQ dinner on the beach
- Menu + water + 3 bottles of wine

- Table set up or picnic set up- cutlery, glasses, chairs tropical centrepiece or white and greenery
- Fairy lights canopy
- Representative attending the event ensuring all goes smoothly well